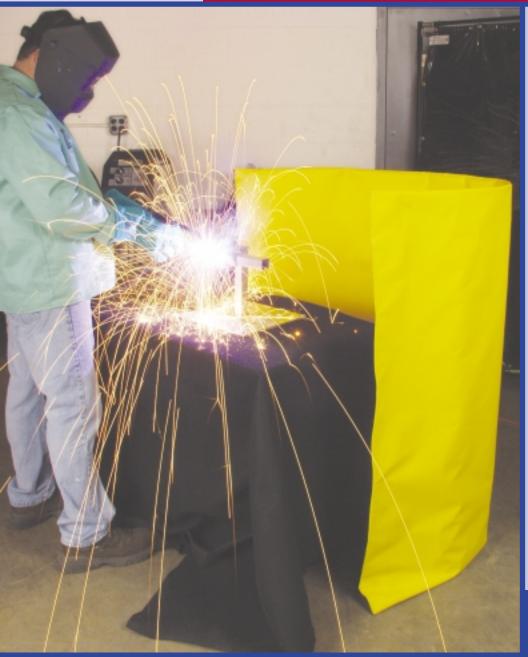

## **PORT-O-SCREEN**

Quick, easy set-up and take down. No hardware to install. No tools necessary.

Roll open and stand on horizontal end for use as welding, grinding or safety shield.

Roll up and carry away.

Lightweight, flexible inner core wire mesh permits the Port-O-Screen to stand alone. Built-in tie strap and carrying handle.

## Available in:

- 14 oz Safety Yellow Vinyl Laminate provides resistance to flame—NFPA-701 certified.
- 12 oz. Olive Drab Cotton Duck is a permanently treated cotton to repel water and resist mildew. CPAI-84 approved for flame resistance.